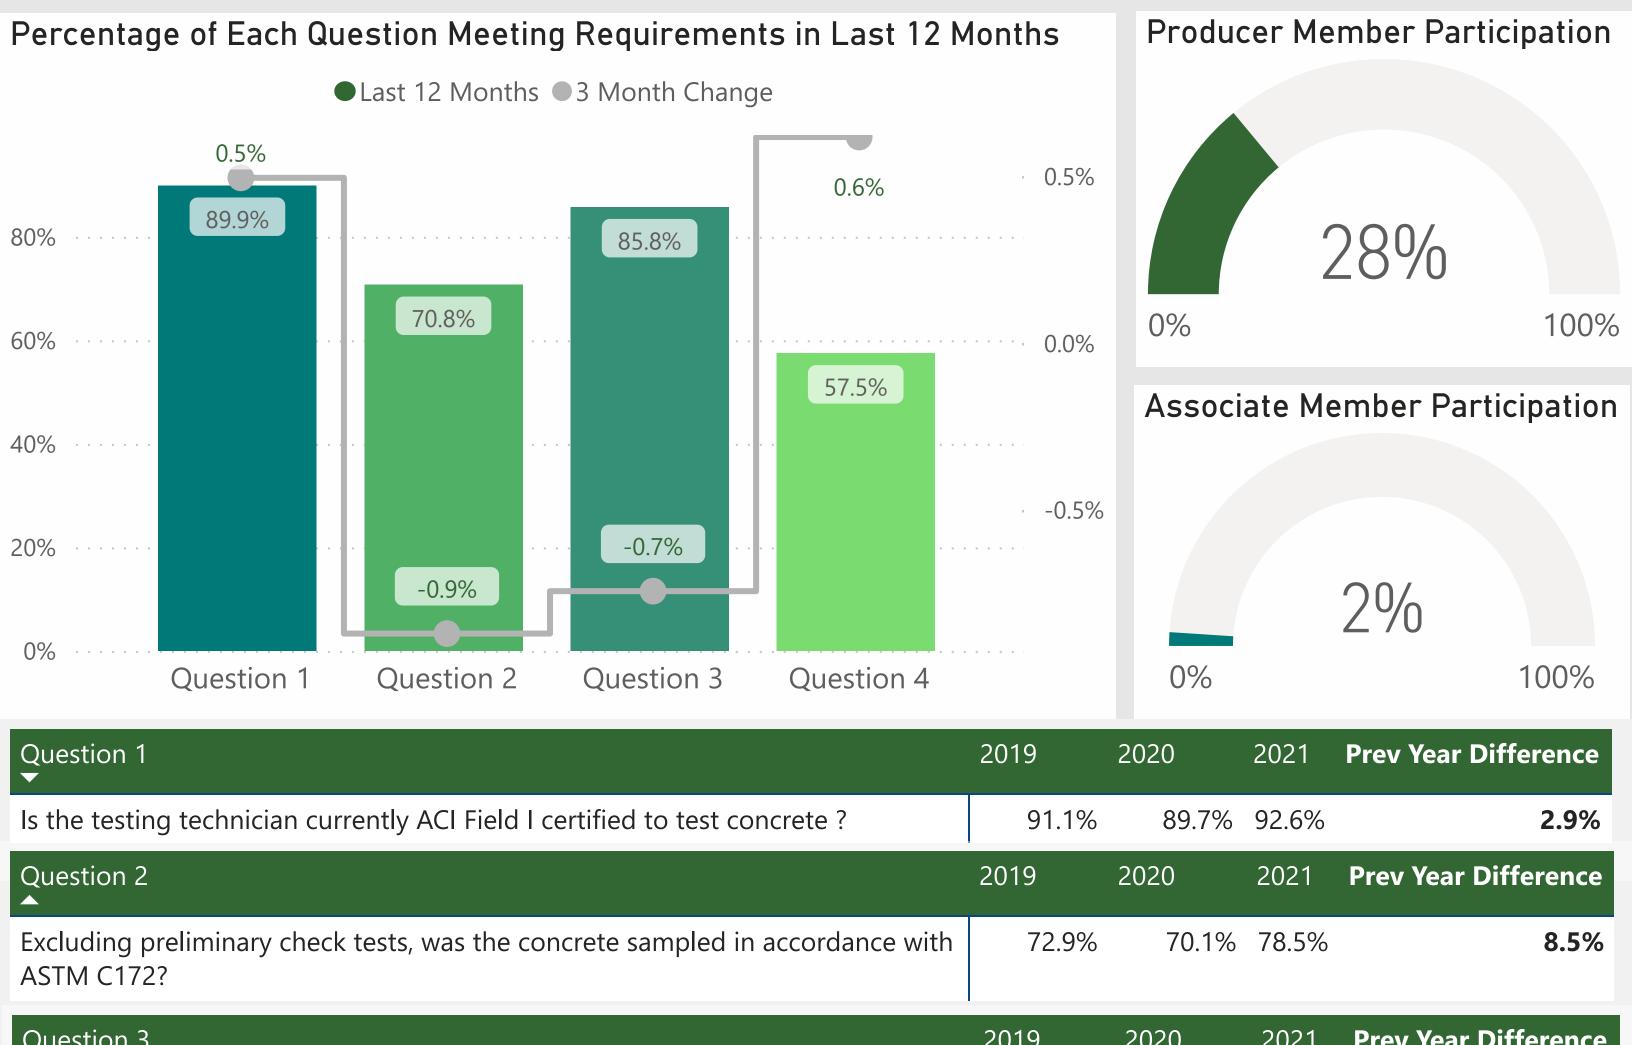

## CTAC Overall Program Evaluation

CONCRETE TESTING ADHERENCE COLLABORATION

| Question 3<br>▼                                                                                                                                                 |                             | 2019                         | 2020                         | 2021    | Prev year Differe | ince |
|-----------------------------------------------------------------------------------------------------------------------------------------------------------------|-----------------------------|------------------------------|------------------------------|---------|-------------------|------|
| Were physical property tests completed and strength specimens mol<br>required to cast) in accordance<br>with the appropriate ASTM procedure?                    | ded (if                     | 82.8%                        | 85.9%                        | 86.7%   | 0                 | .8%  |
| Question 4                                                                                                                                                      |                             | 2019                         | 2020                         | 2021    | Prev Year Differe | ence |
| Were the concrete specimens (if required to cast) stored in an initial curing environment following ASTM C31, section 10.1.2, including temperature monitoring? |                             | 48.2%                        | 58.1%                        | 51.2%   | -(                | 6.9% |
| <                                                                                                                                                               |                             |                              |                              |         |                   | >    |
| <b>Observation of Initial Curing Environment</b>                                                                                                                | Те                          | emperatu                     | re Monito                    | ring D  | evice Used        |      |
| November 2020 December 2020 January 2021                                                                                                                        | Novem                       | ber 2020                     | <ul> <li>December</li> </ul> | per 202 | 20 January 202    | 21   |
| Cooler or buckets (dry)<br>Earthen burial                                                                                                                       | С                           | ontinuous re<br>Instant read |                              | -       |                   |      |
| Fabricated curing box or stora                                                                                                                                  |                             | Min                          | /Max                         |         |                   |      |
| Insulation (i.space blanket, foa<br>Nothing; specimens left in op                                                                                               |                             | No                           | thing                        |         |                   |      |
| Water bath                                                                                                                                                      | Thermostatic control (cool) |                              |                              |         |                   |      |
| Other                                                                                                                                                           | Thermosta                   | atic control (               | heat)                        |         | -<br>-<br>-<br>-  |      |
| 0.0% 0.5%                                                                                                                                                       |                             |                              | 0.0%                         |         | 0.5%              |      |
| % Meeting Requirements                                                                                                                                          |                             | % Meeting Requirements       |                              |         |                   |      |